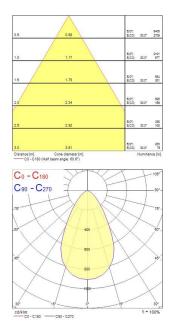

|
| Electrical protection           | Class II                               |
| Control gear type               | LED driver constant current            |
| Dimmable                        | No                                     |
| Dimming method                  | N/A                                    |
| LED Flickering Rate             | Ultra low (5% or less)                 |
| Housing colour                  | RAL 9003 - Signal white                |
| IP rating                       | IP44/20                                |
| IK rating                       | IK07                                   |
| Product EAN number              | 5410288303048                          |

## PHOTOMETRY



# INSAVER SLIM 205 Insaver Slim UGR19 205 IP44 2300lm 830 0030304





### **TECHNICAL DRAWINGS**