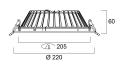

al protection           | Class II                               |
| Control gear type               | LED driver constant current            |
| Dimmable                        | No                                     |
| Dimming method                  | N/A                                    |
| LED Flickering Rate             | Ultra low (5% or less)                 |
| Housing colour                  | RAL 9003 - Signal white                |
| IP rating                       | IP44/20                                |
| IK rating                       | IK07                                   |
| Product EAN number              | 5410288303048                          |

## PHOTOMETRY



# INSAVER SLIM 205 Insaver Slim UGR19 205 IP44 2300lm 830 0030304





### **TECHNICAL DRAWINGS**