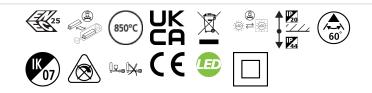

### **PRODUCT OVERVIEW**

| Product name                    | Insaver Slim UGR19 205 IP44 2300lm 830 |
|---------------------------------|----------------------------------------|
| Technology                      | LED                                    |
| Cap/Base                        | N/A                                    |
| Housing                         | Aluminium                              |
| Mount                           | Ceiling recessed mounting              |
| General application             | Hospitality, Office, Retail            |
| ETIM Class                      | EC001744                               |
| E-number FI                     | 4276918                                |
| Warranty                        | 5 years                                |
| Fixture luminous flux (Im)      | 2300                                   |
| Luminaire efficacy (Im/W)       | 115                                    |
| Colour temperature (K)          | 3000                                   |
| Light colour                    | Warm White                             |
| CRI (Ra)                        | 80                                     |
| Colour Variation Initial (SDCM) | SDCM3                                  |
| Beam Angle (°)                  | 60                                     |
| Beam Angle (°)                  | NA                                     |
| Glare control                   | < 19                                   |
| Photobiological Risk Group      | RG1                                    |
| Total power consumption (W)     | 20                                     |
| Electrical protection           | Class II                               |
| Control gear type               | LED driver constant current            |
| Dimmable                        | No                                     |
| Dimming method                  | N/A                                    |
| LED Flickering Rate             | Ultra low (5% or less)                 |
| Housing colour                  | RAL 9003 - Signal white                |
| IP rating                       | IP44/20                                |
| IK rating                       | IK07                                   |
| Product EAN number              | 5410288303048                          |