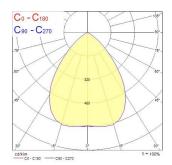

|
| Electrical protection           | Class II                               |
| Control gear type               | LED driver constant current            |
| Dimmable                        | No                                     |
| Dimming method                  | N/A                                    |
| LED Flickering Rate             | Ultra low (5% or less)                 |
| Housing colour                  | RAL 9003 - Signal white                |
| IP rating                       | IP44/20                                |
| IK rating                       | IK07                                   |
| Product EAN number              | 5410288303048                          |

## PHOTOMETRY



# INSAVER SLIM 205 Insaver Slim UGR19 205 IP44 2300lm 830 0030304





### **TECHNICAL DRAWINGS**