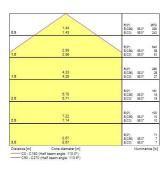

urrent                         |
| Dimmable                        | Yes                                                 |
| Dimming method                  | Mains: leading / trailing edge                      |
| LED Flickering Rate             | Ultra low (5% or less)                              |
| Housing colour                  | RAL 9003 - Signal white                             |
| IP rating                       | IP20                                                |
| IK rating                       | IK06                                                |
| Product EAN number              | 5410288539485                                       |

#### **PHOTOMETRY**



# START Downlight Flat Dimmable 226mm Round Surface START eco Downlight Flat 226 1750lm 840 DIM Surface 0053948





### **TECHNICAL DRAWINGS**