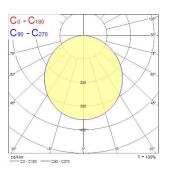

rent                         |
| Dimmable                        | Yes                                                 |
| Dimming method                  | Mains: leading / trailing edge                      |
| LED Flickering Rate             | Ultra low (5% or less)                              |
| Housing colour                  | RAL 9003 - Signal white                             |
| IP rating                       | IP20                                                |
| IK rating                       | IK06                                                |
| Product EAN number              | 5410288539485                                       |

#### **PHOTOMETRY**



# START Downlight Flat Dimmable 226mm Round Surface START eco Downlight Flat 226 1750lm 840 DIM Surface 0053948





### **TECHNICAL DRAWINGS**