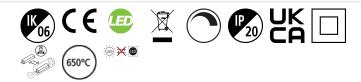

## PRODUCT OVERVIEW

| Product name                    | START eco Downlight Flat 226 1750lm 840 DIM Surface |
|---------------------------------|-----------------------------------------------------|
| Technology                      | LED                                                 |
| Housing                         | Aluminium                                           |
| Mount                           | Ceiling surface mounting                            |
| General application             | Hospitality                                         |
| ETIM Class                      | EC001744                                            |
| E-number FI                     | 4278202                                             |
| Warranty                        | 3 years                                             |
| Fixture luminous flux (lm)      | 1750                                                |
| Luminaire efficacy (lm/W)       | 103                                                 |
| Colour temperature (K)          | 4000                                                |
| Light colour                    | Neutral White                                       |
| CRI (Ra)                        | 80                                                  |
| Colour Variation Initial (SDCM) | SDCM5                                               |
| Beam Angle (°)                  | 120                                                 |
| Glare control                   | < 28                                                |
| Photobiological Risk Group      | RG0                                                 |
| Total power consumption (W)     | 17                                                  |
| Electrical protection           | Class II                                            |
| Control gear type               | LED driver constant current                         |
| Dimmable                        | Yes                                                 |
| Dimming method                  | Mains: leading / trailing edge                      |
| LED Flickering Rate             | Ultra low (5% or less)                              |
| Housing colour                  | RAL 9003 - Signal white                             |
| IP rating                       | IP20                                                |
| IK rating                       | IK06                                                |
| Product EAN number              | 5410288539485                                       |