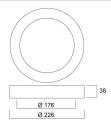

| Dimmable                        | Yes                                                 |
| Dimming method                  | Mains: leading / trailing edge                      |
| LED Flickering Rate             | Ultra low (5% or less)                              |
| Housing colour                  | RAL 9003 - Signal white                             |
| IP rating                       | IP20                                                |
| IK rating                       | IK06                                                |
| Product EAN number              | 5410288539485                                       |

#### **PHOTOMETRY**



# START Downlight Flat Dimmable 226mm Round Surface START eco Downlight Flat 226 1750lm 840 DIM Surface 0053948





### **TECHNICAL DRAWINGS**