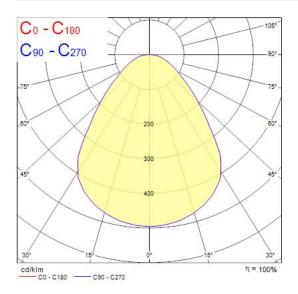

|
| Electrical protection           | Class II                                     |

## **SYLVANIA**

# ST Panel UGR19 600x600 HE IP44 DALI 4300 840 0042639

| Control gear type   | LED driver constant current |
|---------------------|-----------------------------|
| Dimmable            | Yes                         |
| LED Flickering Rate | Ultra low (5% or less)      |
| Housing colour      | RAL 9003 - Signal white     |
| IP rating           | IP44/20                     |
| IK rating           | IK03                        |
| Product EAN number  | 5410288426396               |
| Warranty            | 5 years                     |
| Dimming method      | DALI                        |
|                     |                             |

### Photometry



### **Technical drawings**