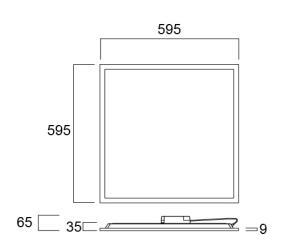

|
| Electrical protection           | Class II                                     |

## **SYLVANIA**

# ST Panel UGR19 600x600 HE IP44 DALI 4300 840 0042639

| Control gear type   | LED driver constant current |
|---------------------|-----------------------------|
| Dimmable            | Yes                         |
| LED Flickering Rate | Ultra low (5% or less)      |
| Housing colour      | RAL 9003 - Signal white     |
| IP rating           | IP44/20                     |
| IK rating           | IK03                        |
| Product EAN number  | 5410288426396               |
| Warranty            | 5 years                     |
| Dimming method      | DALI                        |
|                     |                             |

### Photometry



### **Technical drawings**