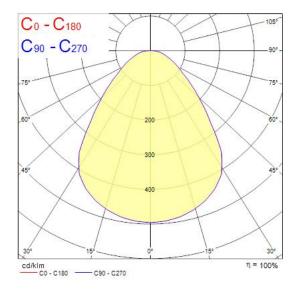

Risk Group      | RG0                                         |
| Total power consumption (W)     | 34                                          |
| Electrical protection           | Class II                                    |



# ST Panel UGR19 600x600 HE IP44 SSC 4300 840

### 0042679

| Control gear type   | Other                  |
|---------------------|------------------------|
| Dimmable            | Yes                    |
| LED Flickering Rate | Ultra low (5% or less) |
| Housing colour      | RAL9003                |
| IP rating           | IP44/20                |
| IK rating           | IK03                   |
| Product EAN number  | 5410288426792          |
| Warranty            | 5 years                |
| Dimming method      | SylSmart SSC           |

# **Photometry**



# **Technical drawings**