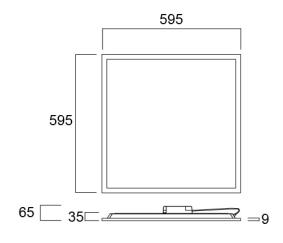

|
| Total power consumption (W)     | 34                                          |
| Electrical protection           | Class II                                    |



# ST Panel UGR19 600x600 HE IP44 SSC 4300 840

### 0042679

| Control gear type   | Other                  |
|---------------------|------------------------|
| Dimmable            | Yes                    |
| LED Flickering Rate | Ultra low (5% or less) |
| Housing colour      | RAL9003                |
| IP rating           | IP44/20                |
| IK rating           | IK03                   |
| Product EAN number  | 5410288426792          |
| Warranty            | 5 years                |
| Dimming method      | SylSmart SSC           |

# **Photometry**



# **Technical drawings**