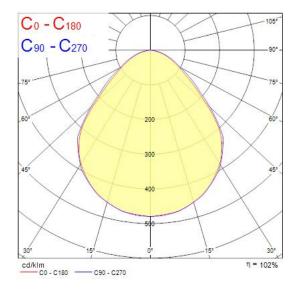

|
| Electrical protection           | Class II                                   |
| Control gear type               | Electronic ballast multiwatt               |



# START PANEL IP54 MLTPWR U19 600 4350LM 830 GST18/3 **0047044**

| Dimmable            | No                               |
|---------------------|----------------------------------|
| LED Flickering Rate | Ultra low (5% or less)           |
| Housing colour      | RAL 9016 - Traffic white / Bezel |
| IP rating           | IP54/20                          |
| IK rating           | IK03                             |
| Product EAN number  | 5410288470443                    |
| Warranty            | 5 years                          |
| Dimming method      | N/A                              |

## **Photometry**



## **Technical drawings**