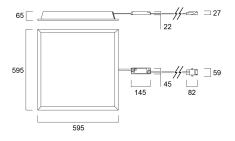

l protection           | Class II                                   |
| Control gear type               | Electronic ballast multiwatt               |



# START PANEL IP54 MLTPWR U19 600 4350LM 830 GST18/3 **0047044**

| Dimmable            | No                               |
|---------------------|----------------------------------|
| LED Flickering Rate | Ultra low (5% or less)           |
| Housing colour      | RAL 9016 - Traffic white / Bezel |
| IP rating           | IP54/20                          |
| IK rating           | IK03                             |
| Product EAN number  | 5410288470443                    |
| Warranty            | 5 years                          |
| Dimming method      | N/A                              |

## **Photometry**



## **Technical drawings**