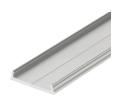

# Profile HO Surface 16 Profile HO Surface 16 (20x4) raw alu. 1m 0022595

#### **Product features**

The simplest installation of a LED strip. This 1000mm length raw aluminium profile improves LED strip's adhesion with a very flat design (3,8mm height). It is to be used without a cover with a maximum LED strip width of 16mm. Additional accessories need to be ordered separately.