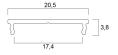

eight). It is to be used without a cover with a maximum LED strip width of 16mm. Additional accessories need to be ordered separately.

## UK C€

### PRODUCT OVERVIEW

| Product name        | Profile HO Surface 16 (20x4) raw alu. 1m |
|---------------------|------------------------------------------|
| Technology          | Accessory                                |
| Housing             | Aluminium                                |
| General application | Retail                                   |
| ETIM Class          | EC002557                                 |
| Warranty            | 3 years                                  |
| Housing colour      | Silver                                   |
| Product EAN number  | 5410288225951                            |

### **TECHNICAL DRAWINGS**