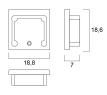

tic (ABS). Compatible with the following profiles: Profile Semi Deep Surface 16 B/U4 (0022588, 0022597, 0022606). 2pcs per pack.

## (ERK

### PRODUCT OVERVIEW

| Product name        | End caps Semi deep surface 16 (x2) |
|---------------------|------------------------------------|
| Technology          | Accessory                          |
| Housing             | Aluminium                          |
| General application | Retail                             |
| ETIM Class          | EC002557                           |
| E-number FI         | 4278046                            |
| Warranty            | 3 years                            |
| Housing colour      | Silver                             |
| Product EAN number  | 5410288226361                      |

### **TECHNICAL DRAWINGS**