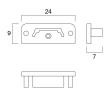

#### **Product features**

 A profile ending made of thermoplastic (ABS). Compatible with the following profiles: Profile Shallow Narrow 14 EF/T (0022592, 0022601, 0022610). 2pcs per pack.

# CEUK

### PRODUCT OVERVIEW

| Product name        | End caps Shallow narrow (x2) |
|---------------------|------------------------------|
| Technology          | Accessory                    |
| Housing             | Aluminium                    |
| General application | Retail                       |
| ETIM Class          | EC002557                     |
| E-number FI         | 4278049                      |
| Warranty            | 3 years                      |
| Housing colour      | Silver                       |
| Product EAN number  | 5410288226408                |

### **TECHNICAL DRAWINGS**