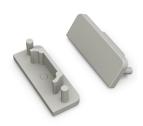

## End caps End caps Shallow narrow (x2) 0022640

#### **Product features**

 A profile ending made of thermoplastic (ABS). Compatible with the following profiles: Profile Shallow Narrow 14 EF/T (0022592, 0022601, 0022610). 2pcs per pack.