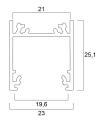

#### **TECHNICAL DRAWINGS**

### DATA TABLE

| General data                          |                                             |
|---------------------------------------|---------------------------------------------|
| Product name                          | Profile semi deep surface 20 (23x25) 2m SET |
| Technology                            | Accessory                                   |
| Housing                               | Aluminium                                   |
| General application                   | Hospitality, Retail                         |
| ETIM Class                            | EC002557                                    |
| E-number FI                           | 4278445                                     |
| Warranty                              | 3 years                                     |
| Physical data                         |                                             |
| Housing colour                        | Silver                                      |
| Nominal Product Length (mm)           | 2000                                        |
| Nominal Product Width (mm)            | 23                                          |
| Nominal Product Height (mm)           | 25.1                                        |
| Weight (kg)                           | 0.64                                        |
| Packaging                             |                                             |
| Single packaging type                 | Carton                                      |
| Product EAN number                    | 5410288215686                               |
| Packaging single length / height (cm) | 200.5                                       |
| Packaging single width (cm)           | 1.9                                         |
| Packaging single depth (cm)           | 1.9                                         |
| DUN14 (outer)                         | 15410288215683                              |