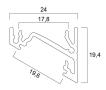

|
|---------------------------------------|----------------|
| Weight (kg)                           | 0.49           |
| Packaging                             |                |
| Single packaging type                 | Carton         |
| Product EAN number                    | 5410288215839  |
| Packaging single length / height (cm) | 200.5          |
| Packaging single width (cm)           | 1.9            |
| Packaging single depth (cm)           | 1.9            |
| DUN14 (outer)                         | 15410288215836 |
| Units per outer package               | 50             |
| Packaging outer length / height (cm)  | 210.0          |
| Packaging outer width (cm)            | 17.0           |
| Packaging outer depth (cm)            | 17.5           |

### **TECHNICAL DRAWINGS**