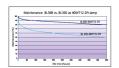

finish                | Frosted/Coated       |
| Fixture rating             | Enclosed             |
| General application        | SPG                  |
| ETIM Class                 | EC002962             |
| E-number FI                | 4940421              |
| Light colour               | BL368 Blacklight     |
| Wattage (W)                | 6.00                 |
| Product Voltage (V)        | 42                   |
| Dimmable                   | No                   |
| Dimming method             | N/A                  |
| Average life (Nominal) (h) | 10000                |
| Product EAN number         | 5410288000886        |
|                            |                      |

### **PHOTOMETRY**



### **TECHNICAL DRAWINGS**



# Blacklight BL368 Linear T5 F6W T5 BL368 0000088