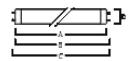

inish                | Frosted/Coated       |
| Fixture rating             | Enclosed             |
| General application        | SPG                  |
| ETIM Class                 | EC002962             |
| E-number FI                | 4940421              |
| Light colour               | BL368 Blacklight     |
| Wattage (W)                | 6.00                 |
| Product Voltage (V)        | 42                   |
| Dimmable                   | No                   |
| Dimming method             | N/A                  |
| Average life (Nominal) (h) | 10000                |
| Product EAN number         | 5410288000886        |
|                            |                      |

### **PHOTOMETRY**



### **TECHNICAL DRAWINGS**



# Blacklight BL368 Linear T5 F6W T5 BL368 0000088