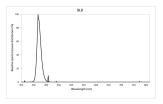

### **PHOTOMETRY**

#### **Product features**

• Blacklight BL368 T5 UV-A lamp with spectral peak at 368nm