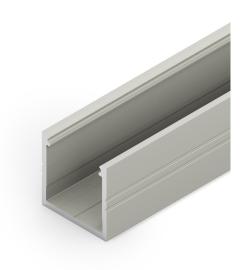

## Profile Semi Deep Surface 16 B/U4 1m anodised **0022588**

#### **Features**

• A semi deep 1000mm length anodised aluminium lighting profile that can be combined with slide (slick socket - easy assemble technology) opal diffuser (0022626) with a maximum LED strip width of 16mm. Additional accessories like end caps, profile holders or mounting brackets need to be ordered separately.