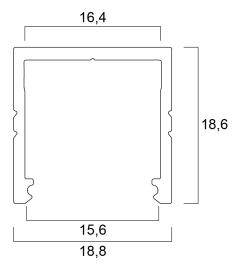

me        | Profile Semi Deep Surface 16 B/U4 1m anodised |
|---------------------|-----------------------------------------------|
| Technology          | Accessory                                     |
| Housing             | Aluminium                                     |
| General application | Retail                                        |
| ETIM Class          | EC002557                                      |
| E-number FI         | 4278017                                       |
| Housing colour      | Silver                                        |
| Product EAN number  | 5410288225883                                 |
| Warranty            | 3 years                                       |



# Profile Semi Deep Surface 16 B/U4 1m anodised **0022588**

### **Technical drawings**