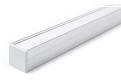

#### **Product features**

The Profile semi deep surface 16 2m SET consists of 2m anodised profile , opal diffuser , 2 end caps and 4 holders