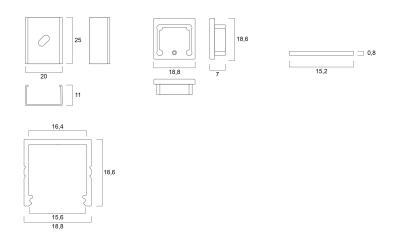

number                    | 5410288215969                               |
| Packaging single length / height (cm) | 200.5                                       |
| Packaging single width (cm)           | 1.9                                         |
| Packaging single depth (cm)           | 1.9                                         |
| DUN14 (outer)                         | 05410288215969                              |



## Profile Semi Seep Surface 16 Aluminium Profile semi deep surface 16 (19x19) 2m SET

0021596

| Units per outer package              | 1     |
|--------------------------------------|-------|
| Packaging outer length / height (cm) | 200.5 |
| Packaging outer width (cm)           | 1.9   |
| Packaging outer depth (cm)           | 1.9   |

### **TECHNICAL DRAWINGS**