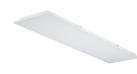

#### **Product features**

START Panel is a range of backlit LED panels used in recessed ceilings. Ideal for general indoor applications such as corridors, breakrooms, offices and meeting rooms. Luminaire dimensions are compatible with common ceiling installation, and the shallow design makes it easy to install in low ceilings. 4100Lm; 34W; 121Lm/W; Drive current: 750mA; Average lifespan: 100.000Hrs; 4000K; CRI 80; Glare control <22; IK03; IP40 (from the front); SDCM<3; Class II; Loop in loop out connector for quick installation.</li>

#### PRODUCT OVERVIEW

| Product name                    | START Panel 1200x300 HE 4100Lm 840 LILO |
|---------------------------------|-----------------------------------------|
| Technology                      | LED                                     |
| Housing                         | Aluminium, Steel                        |
| Mount                           | Ceiling recessed mounting               |
| General application             | Education, Office                       |
| ETIM Class                      | EC002892                                |
| E-number FI                     | 4278394                                 |
| Warranty                        | 5 years                                 |
| Fixture luminous flux (Im)      | 4100                                    |
| Luminaire efficacy (lm/W)       | 121                                     |
| Colour temperature (K)          | 4000                                    |
| Light colour                    | Neutral White                           |
| CRI (Ra)                        | 80                                      |
| Colour Variation Initial (SDCM) | SDCM3                                   |
| Beam Angle (°)                  | 110                                     |
| Glare control                   | < 22                                    |
| Photobiological Risk Group      | RG0                                     |
| Total power consumption (W)     | 34                                      |
| Electrical protection           | Class II                                |
| Control gear type               | LED driver constant current             |
| Dimmable                        | No                                      |
| Dimming method                  | N/A                                     |
| LED Flickering Rate             | Ultra low (5% or less)                  |
| Housing colour                  | RAL 9003 - Signal white                 |
| IP rating                       | IP40/20                                 |
| IK rating                       | IK03                                    |
| Product EAN number              | 5410288422411                           |