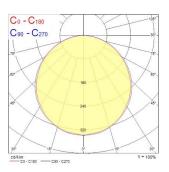

| Electrical protection           | Class II                                |
| Control gear type               | LED driver constant current             |
| Dimmable                        | No                                      |
| Dimming method                  | N/A                                     |
| LED Flickering Rate             | Ultra low (5% or less)                  |
| Housing colour                  | RAL 9003 - Signal white                 |
| IP rating                       | IP40/20                                 |
| IK rating                       | IK03                                    |
| Product EAN number              | 5410288422411                           |

#### **PHOTOMETRY**



# START Panel 1200x300 START Panel 1200x300 HE 4100Lm 840 LILO 0042241





### **TECHNICAL DRAWINGS**