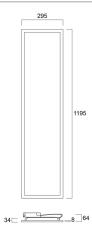

| Class II                                |
| Control gear type               | LED driver constant current             |
| Dimmable                        | No                                      |
| Dimming method                  | N/A                                     |
| LED Flickering Rate             | Ultra low (5% or less)                  |
| Housing colour                  | RAL 9003 - Signal white                 |
| IP rating                       | IP40/20                                 |
| IK rating                       | IK03                                    |
| Product EAN number              | 5410288422411                           |

#### **PHOTOMETRY**



# START Panel 1200x300 START Panel 1200x300 HE 4100Lm 840 LILO 0042241





### **TECHNICAL DRAWINGS**