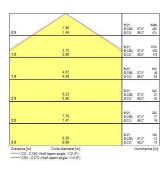

|
| Electrical protection           | Class II                                |
| Control gear type               | LED driver constant current             |
| Dimmable                        | No                                      |
| Dimming method                  | N/A                                     |
| LED Flickering Rate             | Ultra low (5% or less)                  |
| Housing colour                  | RAL 9003 - Signal white                 |
| IP rating                       | IP40/20                                 |
| IK rating                       | IK03                                    |
| Product EAN number              | 5410288422411                           |

#### **PHOTOMETRY**



# START Panel 1200x300 START Panel 1200x300 HE 4100Lm 840 LILO 0042241





### **TECHNICAL DRAWINGS**