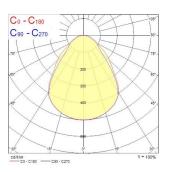

tant current                 |
| Dimmable                        | Yes                                         |
| Dimming method                  | SylSmart SSA                                |
| Minimum dimming level (%)       | 1                                           |
| LED Flickering Rate             | Ultra low (5% or less)                      |
| Housing colour                  | RAL 9003 - Signal white                     |
| IP rating                       | IP40/20                                     |
| IK rating                       | IK03                                        |
| Product EAN number              | 5410288423951                               |

#### **PHOTOMETRY**



# START Panel IP40 UGR19 1200x300 START Panel UGR19 1200x300 3800Lm 840 SSA02 0042395





### **TECHNICAL DRAWINGS**