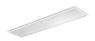

# START Panel IP40 UGR19 1200x300

START Panel UGR19 1200x300 3800Lm 840 SSA02 0042395

#### **Product features**

START Panel is a range of backlit LED panels used in recessed ceilings. Ideal for general indoor applications such as corridors, breakrooms, offices and meeting rooms. Luminaire dimensions are compatible with common ceiling installation, and the shallow design makes it easy to install in low ceilings. 3800Lm; 36W; 106Lm/W; Drive current: 750mA; Average lifespan: 100.000Hrs; 4000K; CRI 80; Glare control <19; IK03; IP40 (from the front); SDCM<3; Class II; SylSmart Connected (SSA)