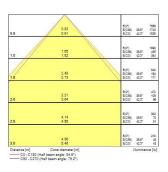

nstant current                 |
| Dimmable                        | Yes                                         |
| Dimming method                  | SylSmart SSA                                |
| Minimum dimming level (%)       | 1                                           |
| LED Flickering Rate             | Ultra low (5% or less)                      |
| Housing colour                  | RAL 9003 - Signal white                     |
| IP rating                       | IP40/20                                     |
| IK rating                       | IK03                                        |
| Product EAN number              | 5410288423951                               |

#### **PHOTOMETRY**



# START Panel IP40 UGR19 1200x300 START Panel UGR19 1200x300 3800Lm 840 SSA02 0042395





### **TECHNICAL DRAWINGS**