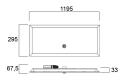

| Dimmable                        | Yes                                         |
| Dimming method                  | SylSmart SSA                                |
| Minimum dimming level (%)       | 1                                           |
| LED Flickering Rate             | Ultra low (5% or less)                      |
| Housing colour                  | RAL 9003 - Signal white                     |
| IP rating                       | IP40/20                                     |
| IK rating                       | IK03                                        |
| Product EAN number              | 5410288423951                               |

#### **PHOTOMETRY**



# START Panel IP40 UGR19 1200x300 START Panel UGR19 1200x300 3800Lm 840 SSA02 0042395





### **TECHNICAL DRAWINGS**