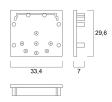

----------------------|
| Technology                 | Accessory                          |
| Housing                    | Aluminium                          |
| General application        | Retail                             |
| ETIM Class                 | EC002557                           |
| E-number FI                | 4278576                            |
| Warranty                   | 3 years                            |
| Photobiological Risk Group | Not applicable                     |
| Housing colour             | Silver                             |
| IP rating                  | IP00                               |
| IK rating                  | IK00                               |
| Product EAN number         | 5410288226392                      |

## **TECHNICAL DRAWINGS**