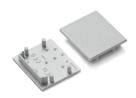

## End caps End caps Deep wide surface 30 (x2) 0022639

## **Product features**

 A profile ending made of thermoplastic (ABS). Compatible with the following profiles: Profile Deep Wide Surface 30 CDE-9/T (0022590, 0022599, 0022608).2pcs per pack.

## **PRODUCT OVERVIEW**

| Product name               | End caps Deep wide surface 30 (x2) |
|----------------------------|------------------------------------|
| Technology                 | Accessory                          |
| Housing                    | Aluminium                          |
| General application        | Retail                             |
| ETIM Class                 | EC002557                           |
| E-number FI                | 4278576                            |
| Warranty                   | 3 years                            |
| Photobiological Risk Group | Not applicable                     |
| Housing colour             | Silver                             |
| IP rating                  | IP00                               |
| IK rating                  | IK00                               |
| Product EAN number         | 5410288226392                      |