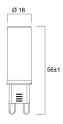

|
| Light colour                    | Homelight                           |
| CRI (Ra)                        | 80                                  |
| Colour Variation Initial (SDCM) | SDCM6                               |
| Photobiological Risk Group      | RG1                                 |
| Wattage (W)                     | 4.2                                 |
| Product Voltage (V)             | 230                                 |
| Dimmable                        | No                                  |
| Average life (Nominal) (h)      | 15000                               |
| Product EAN number              | 5410288296685                       |



# ToLEDo G9 ToLEDo Retro G9 CL 470LM 827 SL 0029668

### **PHOTOMETRY**



### **TECHNICAL DRAWINGS**