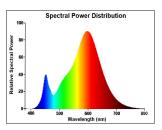

ture (K)          | 2700                                |
| Light colour                    | Homelight                           |
| CRI (Ra)                        | 80                                  |
| Colour Variation Initial (SDCM) | SDCM6                               |
| Photobiological Risk Group      | RG1                                 |
| Wattage (W)                     | 4.2                                 |
| Product Voltage (V)             | 230                                 |
| Dimmable                        | No                                  |
| Average life (Nominal) (h)      | 15000                               |
| Product EAN number              | 5410288296685                       |



# ToLEDo G9 ToLEDo Retro G9 CL 470LM 827 SL 0029668

### **PHOTOMETRY**



### **TECHNICAL DRAWINGS**