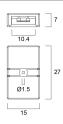

### **Product features**



 IP65 straight connector, unit of 10pcs, compatible with IP65 Low output Start Flex and IP65 Low Output Flex Pro

## ₽K C €

### **PRODUCT OVERVIEW**

| Product name        | START FLEX IP65 STRAIGHT CONN X 10 (PCB to PCB) |
|---------------------|-------------------------------------------------|
| Technology          | Accessory                                       |
| General application | Hospitality, Retail                             |
| ETIM Class          | EC002706                                        |
| E-number FI         | 4276997                                         |
| Warranty            | 5 years                                         |
| Product EAN number  | 5410288680071                                   |

### **TECHNICAL DRAWINGS**