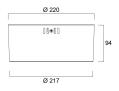

|
| Control gear type               | LED driver constant current               |
| Dimmable                        | No                                        |
| Dimming method                  | N/A                                       |
| LED Flickering Rate             | Ultra low (5% or less)                    |
| Housing colour                  | RAL 9003 - Signal white                   |
| IP rating                       | IP20                                      |
| IK rating                       | IK07                                      |
| Product EAN number              | 5410288303192                             |

#### **PHOTOMETRY**



## **INSAVER SLIM 220 SURFACE MOUNTED**

Insaver Slim UGR19 220 2400lm 840 Surface 0030319





#### **TECHNICAL DRAWINGS**