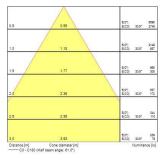

ass II                                  |
| Control gear type               | LED driver constant current               |
| Dimmable                        | No                                        |
| Dimming method                  | N/A                                       |
| LED Flickering Rate             | Ultra low (5% or less)                    |
| Housing colour                  | RAL 9003 - Signal white                   |
| IP rating                       | IP20                                      |
| IK rating                       | IK07                                      |
| Product EAN number              | 5410288303192                             |

#### **PHOTOMETRY**



## **INSAVER SLIM 220 SURFACE MOUNTED**

Insaver Slim UGR19 220 2400lm 840 Surface 0030319





#### **TECHNICAL DRAWINGS**