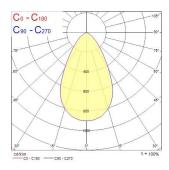

Class II                                  |
| Control gear type               | LED driver constant current               |
| Dimmable                        | No                                        |
| Dimming method                  | N/A                                       |
| LED Flickering Rate             | Ultra low (5% or less)                    |
| Housing colour                  | RAL 9003 - Signal white                   |
| IP rating                       | IP20                                      |
| IK rating                       | IK07                                      |
| Product EAN number              | 5410288303192                             |

#### **PHOTOMETRY**



## **INSAVER SLIM 220 SURFACE MOUNTED**

Insaver Slim UGR19 220 2400lm 840 Surface 0030319





#### **TECHNICAL DRAWINGS**