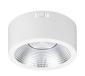

# **INSAVER SLIM 220 SURFACE MOUNTED**

Insaver Slim UGR19 220 2400lm 840 Surface 0030319

#### Product features

Insaver Slim is a surface mounted LED downlight ,Die-cast aluminium body, loop in loop out connector for quick installation, Non dimmable LED driver, 20W; 2400lm; 120lm/W; 4000K; UGR <19 with height of 95 mm. Meets TP(a) requirements.

### **PRODUCT OVERVIEW**

| Product name                    | Insaver Slim UGR19 220 2400lm 840 Surface |
|---------------------------------|-------------------------------------------|
| Technology                      | LED                                       |
| Cap/Base                        | N/A                                       |
| Housing                         | Aluminium                                 |
| Mount                           | Ceiling surface mounting                  |
| General application             | Hospitality, Office, Retail               |
| ETIM Class                      | EC001744                                  |
| E-number FI                     | 4278058                                   |
| Warranty                        | 5 years                                   |
| Fixture luminous flux (lm)      | 2400                                      |
| Luminaire efficacy (lm/W)       | 120                                       |
| Colour temperature (K)          | 4000                                      |
| Light colour                    | Neutral White                             |
| CRI (Ra)                        | 80                                        |
| Colour Variation Initial (SDCM) | SDCM3                                     |
| Beam Angle (°)                  | 60                                        |
| Beam Angle (°)                  | NA                                        |
| Glare control                   | < 19                                      |
| Photobiological Risk Group      | RG1                                       |
| Total power consumption (W)     | 20                                        |
| Electrical protection           | Class II                                  |
| Control gear type               | LED driver constant current               |
| Dimmable                        | No                                        |
| Dimming method                  | N/A                                       |
| LED Flickering Rate             | Ultra low (5% or less)                    |
| Housing colour                  | RAL 9003 - Signal white                   |
| IP rating                       | IP20                                      |
| IK rating                       | IK07                                      |
| Product EAN number              | 5410288303192                             |