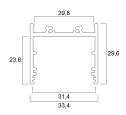

mounting brackets need to be ordered separately.

## CH C €

### **PRODUCT OVERVIEW**

| Product name        | Profile Deep Wide Surface 30 CDE-9/T 1m annodised |
|---------------------|---------------------------------------------------|
| Technology          | Accessory                                         |
| Housing             | Aluminium                                         |
| General application | Retail                                            |
| ETIM Class          | EC002557                                          |
| Warranty            | 3 years                                           |
| Housing colour      | Silver                                            |
| Product EAN number  | 5410288225906                                     |

### **TECHNICAL DRAWINGS**