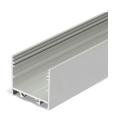

# Profile Deep Wide Surface 30 Profile Deep Wide Surface 30 CDE-9/T 1m annodised 0022590

#### **Product features**

 A deep wide 1000mm length anodised aluminium lighting profile that can be combined with multiple click diffusers (flat opal - 0022616, round opal - 0022617, square opal - 0022627) with a maximum LED strip width of 20mm. Can be mounted with 'Profile HO surface 16 raw alu.' or dedicated plates. Additional accessories like end caps, profile holders or mounting brackets need to be ordered separately.