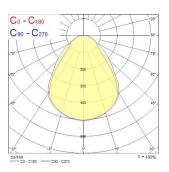

river constant current                |
| Dimmable                        | Yes                                        |
| Dimming method                  | SylSmart SSA                               |
| Minimum dimming level (%)       | 1                                          |
| LED Flickering Rate             | Ultra low (5% or less)                     |
| Housing colour                  | RAL 9003 - Signal white                    |
| IP rating                       | IP40/20                                    |
| IK rating                       | IK03                                       |
| Product EAN number              | 5410288423890                              |

#### **PHOTOMETRY**



## START Panel IP40 UGR19 600x600 START Panel UGR19 600x600 4000Lm 840 SSA02 0042389





### **TECHNICAL DRAWINGS**