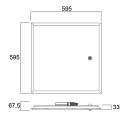

|
| Dimmable                        | Yes                                        |
| Dimming method                  | SylSmart SSA                               |
| Minimum dimming level (%)       | 1                                          |
| LED Flickering Rate             | Ultra low (5% or less)                     |
| Housing colour                  | RAL 9003 - Signal white                    |
| IP rating                       | IP40/20                                    |
| IK rating                       | IK03                                       |
| Product EAN number              | 5410288423890                              |

#### **PHOTOMETRY**



## START Panel IP40 UGR19 600x600 START Panel UGR19 600x600 4000Lm 840 SSA02 0042389





### **TECHNICAL DRAWINGS**