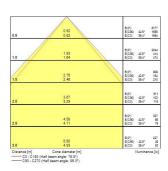

driver constant current                |
| Dimmable                        | Yes                                        |
| Dimming method                  | SylSmart SSA                               |
| Minimum dimming level (%)       | 1                                          |
| LED Flickering Rate             | Ultra low (5% or less)                     |
| Housing colour                  | RAL 9003 - Signal white                    |
| IP rating                       | IP40/20                                    |
| IK rating                       | IK03                                       |
| Product EAN number              | 5410288423890                              |

#### **PHOTOMETRY**



## START Panel IP40 UGR19 600x600 START Panel UGR19 600x600 4000Lm 840 SSA02 0042389





### **TECHNICAL DRAWINGS**