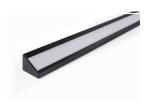

## Profile corner surface 14 BW

Profile corner surface 14 (24x19) 2m SET BW 0021576

## Product features

 The Profile corner surface 14 2m SET BW consists of 2m anodised black profile, F click diffuser (0022619), 2 end caps and 4 holders (0022645)