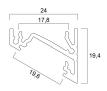

|
| Housing                    | Aluminium                                   |
| General application        | Hospitality, Retail                         |
| ETIM Class                 | EC002557                                    |
| E-number FI                | 4278575                                     |
| Warranty                   | 3 years                                     |
| Photobiological Risk Group | Not applicable                              |
| Housing colour             | Black                                       |
| IP rating                  | IP00                                        |
| IK rating                  | IK00                                        |
| Product EAN number         | 5410288215761                               |

## **TECHNICAL DRAWINGS**