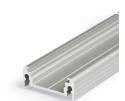

#### **Product features**

 A shallow narrow 2000mm length anodised aluminium lighting profile that can be combined with slide (0022618) or click (0022619) opal diffusers with a maximum LED strip width of 14mm. This decorative profile design provides hidden mounting. Additional accessories like end caps, profile holders or mounting brackets need to be ordered separately.