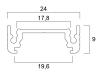

mounting brackets need to be ordered separately.

## CER

### PRODUCT OVERVIEW

| Product name        | Profile Shallow Narrow 14 EF/T 2m anodised |
|---------------------|--------------------------------------------|
| Technology          | Accessory                                  |
| Housing             | Aluminium                                  |
| General application | Retail                                     |
| ETIM Class          | EC002557                                   |
| E-number FI         | 4278026                                    |
| Warranty            | 3 years                                    |
| Housing colour      | Silver                                     |
| Product EAN number  | 5410288226019                              |

### **TECHNICAL DRAWINGS**