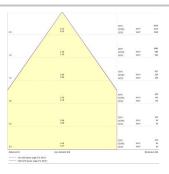

| Yes                                         |
| Dimming method                  | DALI                                        |
| Minimum dimming level (%)       | 1                                           |
| LED Flickering Rate             | Ultra low (5% or less)                      |
| Housing colour                  | RAL 9003 - Signal white                     |
| IP rating                       | IP44/20                                     |
| IK rating                       | IK07                                        |
| Product EAN number              | 5410288305394                               |
|                                 |                                             |



# INSAVER SLIM 205 Insaver Slim UGR19 IP44 DALI 205 2500Im 840 0030539

## **PHOTOMETRY**





## **TECHNICAL DRAWINGS**