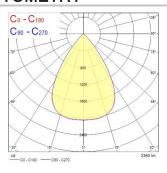

| Yes                                         |
| Dimming method                  | DALI                                        |
| Minimum dimming level (%)       | 1                                           |
| LED Flickering Rate             | Ultra low (5% or less)                      |
| Housing colour                  | RAL 9003 - Signal white                     |
| IP rating                       | IP44/20                                     |
| IK rating                       | IK07                                        |
| Product EAN number              | 5410288305394                               |
|                                 |                                             |



# INSAVER SLIM 205 Insaver Slim UGR19 IP44 DALI 205 2500Im 840 0030539

## **PHOTOMETRY**





## **TECHNICAL DRAWINGS**