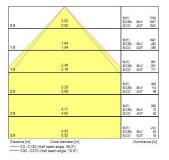

| Control gear type               | LED driver constant current               |
| Dimmable                        | Yes                                       |
| Dimming method                  | DALI                                      |
| Minimum dimming level (%)       | 1                                         |
| LED Flickering Rate             | Ultra low (5% or less)                    |
| Housing colour                  | RAL 9003 - Signal white                   |
| IP rating                       | IP40/20                                   |
| IK rating                       | IK03                                      |
| Product EAN number              | 5410288422138                             |

#### **PHOTOMETRY**



# START Panel UGR19 600x600 DALI 3800Lm 830 0042213





### **TECHNICAL DRAWINGS**