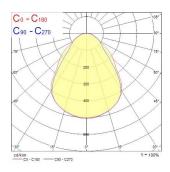

|
| Control gear type               | LED driver constant current               |
| Dimmable                        | Yes                                       |
| Dimming method                  | DALI                                      |
| Minimum dimming level (%)       | 1                                         |
| LED Flickering Rate             | Ultra low (5% or less)                    |
| Housing colour                  | RAL 9003 - Signal white                   |
| IP rating                       | IP40/20                                   |
| IK rating                       | IK03                                      |
| Product EAN number              | 5410288422138                             |

#### **PHOTOMETRY**



# START Panel UGR19 600x600 DALI 3800Lm 830 0042213





### **TECHNICAL DRAWINGS**