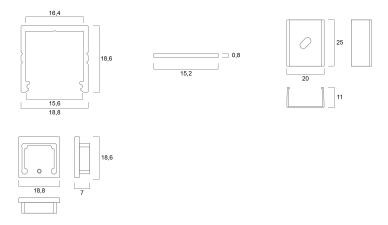

|
| Housing                    | Aluminium                                   |
| General application        | Hospitality, Retail                         |
| ETIM Class                 | EC002557                                    |
| E-number FI                | 4278572                                     |
| Warranty                   | 3 years                                     |
| Photobiological Risk Group | Not applicable                              |
| Housing colour             | Black                                       |
| IP rating                  | IP00                                        |
| IK rating                  | IK00                                        |
| Product EAN number         | 5410288215891                               |

## **TECHNICAL DRAWINGS**