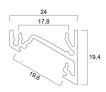

ounting brackets need to be ordered separately.

# CA CK C€

## PRODUCT OVERVIEW

| Product name        | Profile Corner Surface 14 EF/T 1m anodised |
|---------------------|--------------------------------------------|
| Technology          | Accessory                                  |
| Housing             | Aluminium                                  |
| General application | Retail                                     |
| ETIM Class          | EC002557                                   |
| E-number FI         | 4278021                                    |
| Warranty            | 3 years                                    |
| Housing colour      | Silver                                     |
| Product EAN number  | 5410288225937                              |

## **TECHNICAL DRAWINGS**