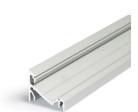

# Profile Corner Surface 14 Profile Corner Surface 14 EF/T 1m anodised 0022593

#### **Product features**

 A 1000mm length anodised aluminium lighting profile that can be combined with slide (0022614) or click (0022615) opal diffusers with a maximum LED strip width of 14mm. Thanks to the angular design this profile offers two lighting angles (30° / 60°). This decorative profile design provides hidden mounting. Additional accessories like end caps, profile holders or mounting brackets need to be ordered separately.