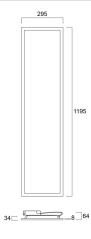

#### **Product features**

Back lit LED panel, Low Flicker, 36 W, Neutral White, 4000 K, 3200 lumens, 89 lm/W, Average lifespan: 100.000Hrs, electronic non dimmable driver. (HxWxD) 34 x 1195 x 295 mm. Loop in loop out box allows for quick installation.

## **TECHNICAL DRAWINGS**