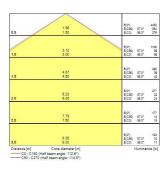

l protection           | Class II                                 |
| Control gear type               | LED driver constant current              |
| Dimmable                        | No                                       |
| Dimming method                  | N/A                                      |
| LED Flickering Rate             | Ultra low (5% or less)                   |
| Housing colour                  | RAL 9003 - Signal white                  |
| IP rating                       | IP40/20                                  |
| IK rating                       | IK02                                     |
| Product EAN number              | 5410288470726                            |

### **PHOTOMETRY**



# START eco Panel 1200x300 START eco Panel 1200x300 3200Lm 840 LILO 0047072





## **TECHNICAL DRAWINGS**