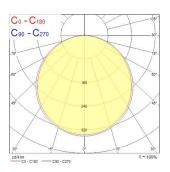

protection           | Class II                                 |
| Control gear type               | LED driver constant current              |
| Dimmable                        | No                                       |
| Dimming method                  | N/A                                      |
| LED Flickering Rate             | Ultra low (5% or less)                   |
| Housing colour                  | RAL 9003 - Signal white                  |
| IP rating                       | IP40/20                                  |
| IK rating                       | IK02                                     |
| Product EAN number              | 5410288470726                            |

### **PHOTOMETRY**



# START eco Panel 1200x300 START eco Panel 1200x300 3200Lm 840 LILO 0047072





## **TECHNICAL DRAWINGS**