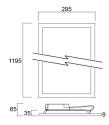

| No                                            |
| Dimming method                  | N/A                                           |
| LED Flickering Rate             | Ultra low (5% or less)                        |
| Housing colour                  | RAL 9003 - Signal white                       |
| IP rating                       | IP44/20                                       |
| IK rating                       | IK03                                          |
| Product EAN number              | 5410288426358                                 |
|                                 |                                               |

#### PHOTOMETRY



# START Panel IP44 UGR19 1200x300 ST Panel UGR19 1200x300 HE IP44 4100 840 LILO 0042635



### **TECHNICAL DRAWINGS**