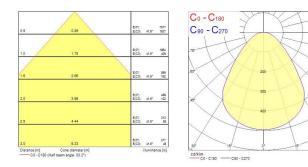

|
| Dimmable                        | No                                            |
| Dimming method                  | N/A                                           |
| LED Flickering Rate             | Ultra low (5% or less)                        |
| Housing colour                  | RAL 9003 - Signal white                       |
| IP rating                       | IP44/20                                       |
| IK rating                       | IK03                                          |
| Product EAN number              | 5410288426358                                 |
|                                 |                                               |

#### PHOTOMETRY



# START Panel IP44 UGR19 1200x300 ST Panel UGR19 1200x300 HE IP44 4100 840 LILO 0042635



### **TECHNICAL DRAWINGS**