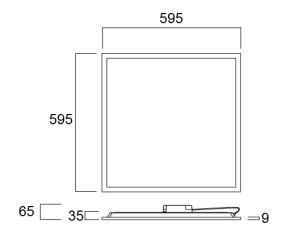

tion           | Class II                                  |
| Control gear type               | LED driver constant current               |



# START Panel UGR19 600x600 DALI 4000Lm 840 **0042214**

| Dimmable                  | Yes                    |
|---------------------------|------------------------|
| Minimum dimming level (%) | 1                      |
| LED Flickering Rate       | Ultra low (5% or less) |
| Housing colour            | RAL9003                |
| IP rating                 | IP40/20                |
| IK rating                 | IK03                   |
| Product EAN number        | 5410288422145          |
| Warranty                  | 5 years                |
| Dimming method            | DALI                   |

## **Photometry**



## **Technical drawings**