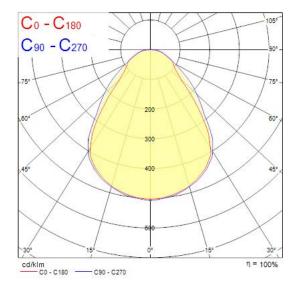

|
| Electrical protection           | Class II                                  |
| Control gear type               | LED driver constant current               |



# START Panel UGR19 600x600 DALI 4000Lm 840 **0042214**

| Dimmable                  | Yes                    |
|---------------------------|------------------------|
| Minimum dimming level (%) | 1                      |
| LED Flickering Rate       | Ultra low (5% or less) |
| Housing colour            | RAL9003                |
| IP rating                 | IP40/20                |
| IK rating                 | IK03                   |
| Product EAN number        | 5410288422145          |
| Warranty                  | 5 years                |
| Dimming method            | DALI                   |

## **Photometry**



## **Technical drawings**