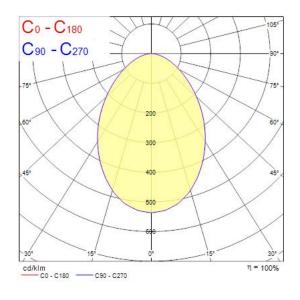

tion (W) | 16                             |

# Lumiance

### SYL-LIGHTER II 195 16W NW DALI

#### 3031844

| Electrical protection     | Class II                |
|---------------------------|-------------------------|
| Control gear type         | Other                   |
| Control gear mounting     | Remote                  |
| Dimmable                  | Yes                     |
| Minimum dimming level (%) | 1                       |
| Housing colour            | RAL 9003 - Signal white |
| IP rating                 | IP44/20                 |
| IK rating                 | IK07                    |
| Product EAN number        | 8711971318446           |
| Warranty                  | 5 years                 |
| Dimming method            | DALI                    |

### **Photometry**



## **Technical drawings**