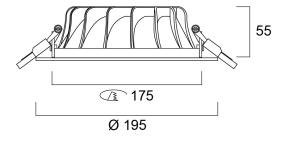

|

# Lumiance

### SYL-LIGHTER II 195 16W NW DALI

#### 3031844

| Electrical protection     | Class II                |
|---------------------------|-------------------------|
| Control gear type         | Other                   |
| Control gear mounting     | Remote                  |
| Dimmable                  | Yes                     |
| Minimum dimming level (%) | 1                       |
| Housing colour            | RAL 9003 - Signal white |
| IP rating                 | IP44/20                 |
| IK rating                 | IK07                    |
| Product EAN number        | 8711971318446           |
| Warranty                  | 5 years                 |
| Dimming method            | DALI                    |

### **Photometry**



## **Technical drawings**