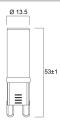

t                            |
| CRI (Ra)                        | 80                                  |
| Colour Variation Initial (SDCM) | SDCM6                               |
| Photobiological Risk Group      | RG1                                 |
| Wattage (W)                     | 2.2                                 |
| Product Voltage (V)             | 230                                 |
| Dimmable                        | No                                  |
| Average life (Nominal) (h)      | 15000                               |
| Product EAN number              | 5410288296678                       |
|                                 |                                     |



# ToLEDo G9 *ToLEDo Retro G9 CL 250LM 865 SL* 0029667

## PHOTOMETRY



### **TECHNICAL DRAWINGS**