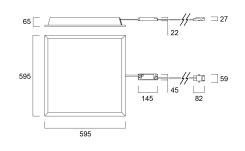

| Electronic ballast multiwatt               |
|                                 |                                            |

Page 1 of 2

# **SYLVANIA**

# START PANEL IP54 MLTPWR U19 600 4450LM 840 0047993

| Dimmable            | No                               |
|---------------------|----------------------------------|
| LED Flickering Rate | Ultra low (5% or less)           |
| Housing colour      | RAL 9016 - Traffic white / Bezel |
| IP rating           | IP54/20                          |
| IK rating           | IK03                             |
| Product EAN number  | 5410288479934                    |
| Warranty            | 5 years                          |
| Dimming method      | N/A                              |

#### Photometry



### **Technical drawings**



## Light your world