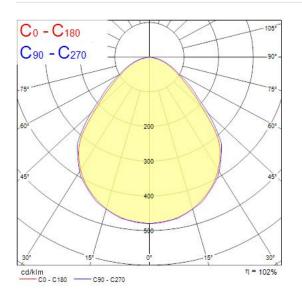

|
| Control gear type               | Electronic ballast multiwatt               |
|                                 |                                            |

Page 1 of 2

# **SYLVANIA**

# START PANEL IP54 MLTPWR U19 600 4450LM 840 0047993

| Dimmable            | No                               |
|---------------------|----------------------------------|
| LED Flickering Rate | Ultra low (5% or less)           |
| Housing colour      | RAL 9016 - Traffic white / Bezel |
| IP rating           | IP54/20                          |
| IK rating           | IK03                             |
| Product EAN number  | 5410288479934                    |
| Warranty            | 5 years                          |
| Dimming method      | N/A                              |

#### Photometry



### **Technical drawings**



## Light your world