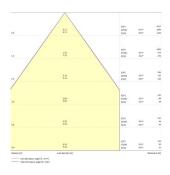

|
| Electrical protection           | Class II                               |
| Control gear type               | LED driver constant current            |
| Dimmable                        | No                                     |
| Dimming method                  | N/A                                    |
| LED Flickering Rate             | Ultra low (5% or less)                 |
| Housing colour                  | RAL 9003 - Signal white                |
| IP rating                       | IP65                                   |
| IK rating                       | IK03                                   |
| Product EAN number              | 5410288305295                          |

#### **PHOTOMETRY**



# INSAVER SLIM IP65 Insaver Slim UGR19 IP65 150 1200lm 840 0030529





## **TECHNICAL DRAWINGS**