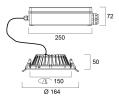

tection           | Class II                               |
| Control gear type               | LED driver constant current            |
| Dimmable                        | No                                     |
| Dimming method                  | N/A                                    |
| LED Flickering Rate             | Ultra low (5% or less)                 |
| Housing colour                  | RAL 9003 - Signal white                |
| IP rating                       | IP65                                   |
| IK rating                       | IK03                                   |
| Product EAN number              | 5410288305295                          |

#### **PHOTOMETRY**



# INSAVER SLIM IP65 Insaver Slim UGR19 IP65 150 1200lm 840 0030529





## **TECHNICAL DRAWINGS**