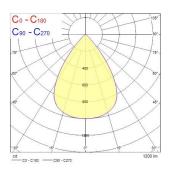

|
| Electrical protection           | Class II                               |
| Control gear type               | LED driver constant current            |
| Dimmable                        | No                                     |
| Dimming method                  | N/A                                    |
| LED Flickering Rate             | Ultra low (5% or less)                 |
| Housing colour                  | RAL 9003 - Signal white                |
| IP rating                       | IP65                                   |
| IK rating                       | IK03                                   |
| Product EAN number              | 5410288305295                          |

#### **PHOTOMETRY**



# INSAVER SLIM IP65 Insaver Slim UGR19 IP65 150 1200lm 840 0030529





## **TECHNICAL DRAWINGS**