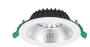

## **INSAVER SLIM IP65**

Insaver Slim UGR19 IP65 150 1200Im 840 0030529

#### **Product features**

Insaver Slim is a ceiling recessed LED downlight (IP65 from the front and back), Die-cast aluminium body, loop in loop out connector for quick installation, Non dimmable LED driver, 9.5W; 1200lm; 126lm/W; 4000K; UGR <19 with shallow product depth 50mm.IK07 for the fixture, IK03 for the IP driver box. When using with EM kit (0046600& 0046601), protection IP65 kept only from the front. Meets TP(a) requirements.

### PRODUCT OVERVIEW

| Product name                    | Insaver Slim UGR19 IP65 150 1200lm 840 |
|---------------------------------|----------------------------------------|
| Technology                      | LED                                    |
| Cap/Base                        | N/A                                    |
| Housing                         | Aluminium                              |
| Mount                           | Ceiling recessed mounting              |
| General application             | Hospitality, Office, Retail            |
| ETIM Class                      | EC001744                               |
| E-number FI                     | 4579607                                |
| Warranty                        | 5 years                                |
| Fixture luminous flux (lm)      | 1200                                   |
| Luminaire efficacy (Im/W)       | 126                                    |
| Colour temperature (K)          | 4000                                   |
| Light colour                    | Neutral White                          |
| CRI (Ra)                        | 80                                     |
| Colour Variation Initial (SDCM) | SDCM3                                  |
| Beam Angle (°)                  | 70                                     |
| Glare control                   | < 19                                   |
| Photobiological Risk Group      | RG1                                    |
| Total power consumption (W)     | 9.5                                    |
| Electrical protection           | Class II                               |
| Control gear type               | LED driver constant current            |
| Dimmable                        | No                                     |
| Dimming method                  | N/A                                    |
| LED Flickering Rate             | Ultra low (5% or less)                 |
| Housing colour                  | RAL 9003 - Signal white                |
| IP rating                       | IP65                                   |
| IK rating                       | IK03                                   |
| Product EAN number              | 5410288305295                          |