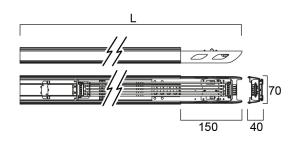

| 80                       |
| Colour Variation Initial (SDCM) | 3                        |
| Beam Angle (°)                  | 90                       |
| Photobiological Risk Group      | RG1                      |
| Luminous flux (emergency) (Im)  | 550                      |
| Electrical protection           | Class I                  |
| Housing colour                  | White                    |
| IP rating                       | IP20                     |
| IK rating                       | IK03                     |
| Product EAN number              | 5410288426068            |
| Warranty                        | 5 years                  |

Light your world

# **SYLVANIA**

# RTS 1.5M 50W 8C WD 3H EM 0042606

### Photometry



### **Technical drawings**



L 600 900 1202 1500 2403 3000 3605 4500

### Light your world