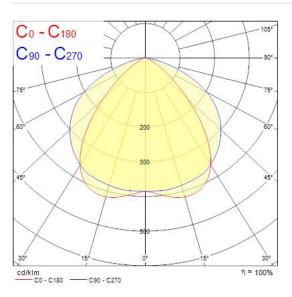

|
| CRI (Ra)                        | 80                       |
| Colour Variation Initial (SDCM) | 3                        |
| Beam Angle (°)                  | 90                       |
| Photobiological Risk Group      | RG1                      |
| Luminous flux (emergency) (Im)  | 550                      |
| Electrical protection           | Class I                  |
| Housing colour                  | White                    |
| IP rating                       | IP20                     |
| IK rating                       | IK03                     |
| Product EAN number              | 5410288426068            |
| Warranty                        | 5 years                  |

Light your world

# **SYLVANIA**

# RTS 1.5M 50W 8C WD 3H EM 0042606

### Photometry



### **Technical drawings**



L 600 900 1202 1500 2403 3000 3605 4500

### Light your world