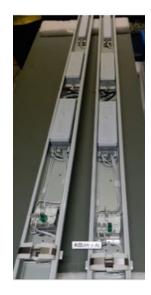

#### Features

• RTS LED linear luminaire for industrial and commercial applications. 1500 mm length with wide optics provide homogeneous light distribution for open areas. Fitted with switching EM driver + 3W convertor + BST NICD 4.8V 3.0Ah (Self-contained Version). Steel housing, White color, 0 ... +40 °C operating temperature range, 4000 K, CRI 80, 3 SDMC. 50 W power consumption, 8000 Im luminous flux, 160 Im/W efficacy, 1500 mm x 70.2 mm x 78.6 mm (L x W x H) dimensions, IP20, IK03, 220-240 V 50/60 Hz, Class I. Lifespan L70:B50 120,000 hours.