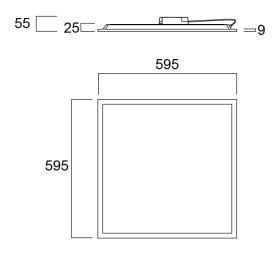

|
| Total power consumption (W)     | 34                          |
| Electrical protection           | Class II                    |
| Control gear type               | LED driver constant current |
| Dimmable                        | No                          |
| LED Flickering Rate             | Ultra low (5% or less)      |
| Housing colour                  | RAL 9003 - Signal white     |
| IP rating                       | IP40/20                     |
| IK rating                       | IK03                        |
| Product EAN number              | 5410288428727               |
| Warranty                        | 5 years                     |
| Dimming method                  | N/A                         |

## **Photometry**



## **Technical drawings**