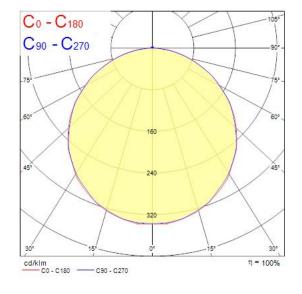

gical Risk Group      | RG0                         |
| Total power consumption (W)     | 34                          |
| Electrical protection           | Class II                    |
| Control gear type               | LED driver constant current |
| Dimmable                        | No                          |
| LED Flickering Rate             | Ultra low (5% or less)      |
| Housing colour                  | RAL 9003 - Signal white     |
| IP rating                       | IP40/20                     |
| IK rating                       | IK03                        |
| Product EAN number              | 5410288428727               |
| Warranty                        | 5 years                     |
| Dimming method                  | N/A                         |

## **Photometry**



## **Technical drawings**