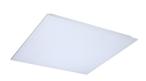

#### **Product features**

START Panel is a range of backlit LED panels used in recessed ceilings. Ideal for general indoor applications such as corridors, breakrooms, offices and meeting rooms. Luminaire dimensions are compatible with common ceiling installation, and the shallow design makes it easy to install in low ceilings. 3600Lm; 36W; 100Lm/W; Drive current: 750mA; Average lifespan: 100.000Hrs; 4000K;CRI 80; Glare control <19; IK03; IP40 (from the front); SDCM<3; Class II; Loop in loop out connector for quick installation.</li>

#### PRODUCT OVERVIEW

| Product name                    | START Panel UGR19 600x600 3600Lm 840 LILO |
|---------------------------------|-------------------------------------------|
| Technology                      | LED                                       |
| Housing                         | Aluminium, Steel                          |
| Mount                           | Ceiling recessed mounting                 |
| General application             | Education, Office                         |
| ETIM Class                      | EC002892                                  |
| E-number FI                     | 4278355                                   |
| Warranty                        | 5 years                                   |
| Fixture luminous flux (lm)      | 3600                                      |
| Luminaire efficacy (Im/W)       | 100                                       |
| Colour temperature (K)          | 4000                                      |
| Light colour                    | Neutral White                             |
| CRI (Ra)                        | 80                                        |
| Colour Variation Initial (SDCM) | SDCM3                                     |
| Beam Angle (°)                  | 90                                        |
| Glare control                   | < 19                                      |
| Photobiological Risk Group      | RG0                                       |
| Total power consumption (W)     | 36                                        |
| Electrical protection           | Class II                                  |
| Control gear type               | LED driver constant current               |
| Dimmable                        | No                                        |
| Dimming method                  | N/A                                       |
| LED Flickering Rate             | Ultra low (5% or less)                    |
| Housing colour                  | RAL 9003 - Signal white                   |
| IP rating                       | IP40/20                                   |
| IK rating                       | IK03                                      |
| Product EAN number              | 5410288421841                             |
|                                 |                                           |