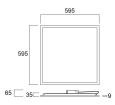

current               |
| Dimmable                        | No                                        |
| Dimming method                  | N/A                                       |
| LED Flickering Rate             | Ultra low (5% or less)                    |
| Housing colour                  | RAL 9003 - Signal white                   |
| IP rating                       | IP40/20                                   |
| IK rating                       | IK03                                      |
| Product EAN number              | 5410288421841                             |
|                                 |                                           |

### **PHOTOMETRY**



# START Panel UGR19 600x600 START Panel UGR19 600x600 3600Lm 840 LILO 0042184





#### **TECHNICAL DRAWINGS**