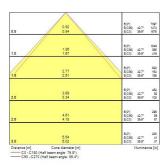

| LED driver constant current               |
| Dimmable                        | No                                        |
| Dimming method                  | N/A                                       |
| LED Flickering Rate             | Ultra low (5% or less)                    |
| Housing colour                  | RAL 9003 - Signal white                   |
| IP rating                       | IP40/20                                   |
| IK rating                       | IK03                                      |
| Product EAN number              | 5410288421841                             |
|                                 |                                           |

### **PHOTOMETRY**



# START Panel UGR19 600x600 START Panel UGR19 600x600 3600Lm 840 LILO 0042184





#### **TECHNICAL DRAWINGS**