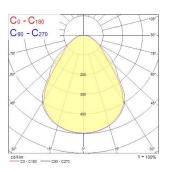

| LED driver constant current               |
| Dimmable                        | No                                        |
| Dimming method                  | N/A                                       |
| LED Flickering Rate             | Ultra low (5% or less)                    |
| Housing colour                  | RAL 9003 - Signal white                   |
| IP rating                       | IP40/20                                   |
| IK rating                       | IK03                                      |
| Product EAN number              | 5410288421841                             |
|                                 |                                           |

### **PHOTOMETRY**



# START Panel UGR19 600x600 START Panel UGR19 600x600 3600Lm 840 LILO 0042184





#### **TECHNICAL DRAWINGS**