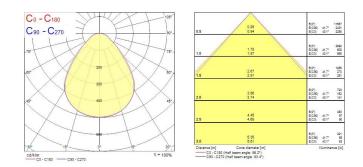

LED driver constant current                |
| Dimmable                        | No                                         |
| Dimming method                  | N/A                                        |
| LED Flickering Rate             | Ultra low (5% or less)                     |
| Housing colour                  | RAL 9003 - Signal white                    |
| IP rating                       | IP40/20                                    |
| IK rating                       | IK03                                       |
| Product EAN number              | 5410288422015                              |
|                                 |                                            |

#### PHOTOMETRY



# START Panel IP40 UGR19 1200x600 START Panel UGR19 1200x600 5700Lm 830 LILO 0042201



### **TECHNICAL DRAWINGS**