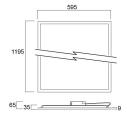

|
| Dimmable                        | No                                         |
| Dimming method                  | N/A                                        |
| LED Flickering Rate             | Ultra low (5% or less)                     |
| Housing colour                  | RAL 9003 - Signal white                    |
| IP rating                       | IP40/20                                    |
| IK rating                       | IK03                                       |
| Product EAN number              | 5410288422015                              |
|                                 |                                            |

#### PHOTOMETRY



# START Panel IP40 UGR19 1200x600 START Panel UGR19 1200x600 5700Lm 830 LILO 0042201



### **TECHNICAL DRAWINGS**