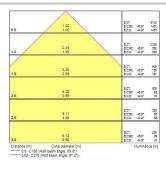

pe               | LED driver constant current              |
| Dimmable                        | Yes                                      |
| Dimming method                  | DALI                                     |
| Minimum dimming level (%)       | 1                                        |
| LED Flickering Rate             | Ultra low (5% or less)                   |
| Housing colour                  | RAL 9016 - Traffic white / Bezel         |
| IP rating                       | IP54/20                                  |
| IK rating                       | IK03                                     |
| Product EAN number              | 5410288477879                            |



# START Panel IP54 UGR19 600x600 START PANEL IP54 U19 600 4300LM 840 DALI 0047787

### **PHOTOMETRY**





### **TECHNICAL DRAWINGS**