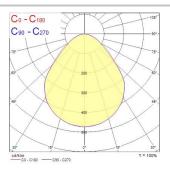

| LED driver constant current              |
| Dimmable                        | Yes                                      |
| Dimming method                  | DALI                                     |
| Minimum dimming level (%)       | 1                                        |
| LED Flickering Rate             | Ultra low (5% or less)                   |
| Housing colour                  | RAL 9016 - Traffic white / Bezel         |
| IP rating                       | IP54/20                                  |
| IK rating                       | IK03                                     |
| Product EAN number              | 5410288477879                            |



# START Panel IP54 UGR19 600x600 START PANEL IP54 U19 600 4300LM 840 DALI 0047787

### **PHOTOMETRY**





### **TECHNICAL DRAWINGS**