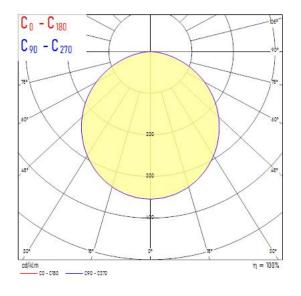

ction           | Class II                                            |
| Control gear type               | LED driver constant current                         |
| Dimmable                        | Yes                                                 |



# START eco Downlight Flat 172 1100lm 830 DIM Surface **0053945**

| LED Flickering Rate | Ultra low (5% or less)         |
|---------------------|--------------------------------|
| Housing colour      | RAL 9003 - Signal white        |
| IP rating           | IP20                           |
| IK rating           | IK06                           |
| Product EAN number  | 5410288539454                  |
| Warranty            | 3 years                        |
| Dimming method      | Mains: leading / trailing edge |

#### **Photometry**



### **Technical drawings**