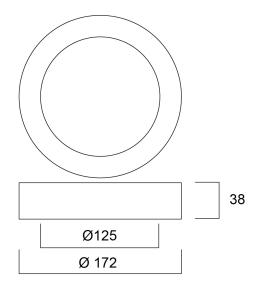

|
| Control gear type               | LED driver constant current                         |
| Dimmable                        | Yes                                                 |



# START eco Downlight Flat 172 1100lm 830 DIM Surface **0053945**

| LED Flickering Rate | Ultra low (5% or less)         |
|---------------------|--------------------------------|
| Housing colour      | RAL 9003 - Signal white        |
| IP rating           | IP20                           |
| IK rating           | IK06                           |
| Product EAN number  | 5410288539454                  |
| Warranty            | 3 years                        |
| Dimming method      | Mains: leading / trailing edge |

#### **Photometry**



### **Technical drawings**