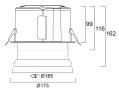

| Control gear type               | LED driver constant current    |
| Control gear mounting           | Remote                         |
| Dimmable                        | Yes                            |
| Dimming method                  | SylSmart SSC                   |
| Minimum dimming level (%)       | 1                              |
| Housing colour                  | RAL 9005 - Jet black           |
| IP rating                       | IP20                           |
| IK rating                       | IK02                           |
| Product EAN number              | 5025768605910                  |
|                                 |                                |



# Equinox *EQUINOX 165 2300 940 SSC BLACK* **2060591**

### **PHOTOMETRY**



### **TECHNICAL DRAWINGS**