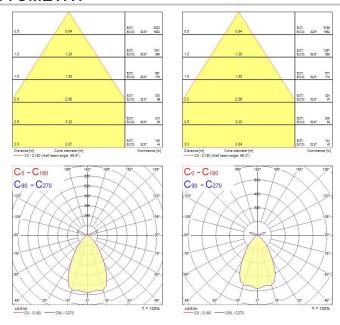

ass II                       |
| Control gear type               | LED driver constant current    |
| Control gear mounting           | Remote                         |
| Dimmable                        | Yes                            |
| Dimming method                  | SylSmart SSC                   |
| Minimum dimming level (%)       | 1                              |
| Housing colour                  | RAL 9005 - Jet black           |
| IP rating                       | IP20                           |
| IK rating                       | IK02                           |
| Product EAN number              | 5025768605910                  |
|                                 |                                |



# Equinox *EQUINOX 165 2300 940 SSC BLACK* **2060591**

### **PHOTOMETRY**



### **TECHNICAL DRAWINGS**