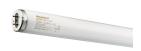

# **T12 IRS** F65W/33-640-IRS 0000438

### PRODUCT OVERVIEW

| Product name                    | F65W/33-640-IRS                                                                                           |
|---------------------------------|-----------------------------------------------------------------------------------------------------------|
| Technology                      | Fluorescent                                                                                               |
| Watt (Rated) (W)                | 64.00                                                                                                     |
| Lamp shape                      | Tubular shape                                                                                             |
| Туре                            | T12 IRS                                                                                                   |
| Cap/Base                        | G13                                                                                                       |
| Lamp finish                     | Frosted/Coated                                                                                            |
| Fixture rating                  | Open                                                                                                      |
| General application             | Education, Hospitality, Logistics & Industry, Museums & Galleries, Office, Residential & Consumer, Retail |
| ETIM Class                      | EC000108                                                                                                  |
| E-number FI                     | 4941556                                                                                                   |
| E-number SE                     | 8356802                                                                                                   |
| E-number Norway                 | 3815457                                                                                                   |
| Luminous flux (lm)              | 4800                                                                                                      |
| Colour temperature (K)          | 4000                                                                                                      |
| Light colour                    | Cool White                                                                                                |
| Colour Code                     | 640                                                                                                       |
| CRI (Ra)                        | 64                                                                                                        |
| Colour Variation Initial (SDCM) | SDCM5                                                                                                     |
| Wattage (W)                     | 65.00                                                                                                     |
| Product Voltage (V)             | 110                                                                                                       |
| Dimmable                        | No                                                                                                        |
| Average life (Nominal) (h)      | 10000                                                                                                     |
| Product EAN number              | 5410288004389                                                                                             |