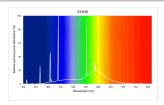

|
| Wattage (W)                     | 65.00                                                                                                     |
| Product Voltage (V)             | 110                                                                                                       |
| Dimmable                        | No                                                                                                        |
| Average life (Nominal) (h)      | 10000                                                                                                     |
| Product EAN number              | 5410288004389                                                                                             |

### **PHOTOMETRY**



### **TECHNICAL DRAWINGS**



# T12 IRS F65W/33-640-IRS 0000438