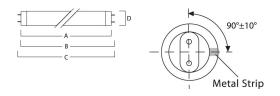

e (W)                     | 65.00                                                                                                     |
| Product Voltage (V)             | 110                                                                                                       |
| Dimmable                        | No                                                                                                        |
| Average life (Nominal) (h)      | 10000                                                                                                     |
| Product EAN number              | 5410288004389                                                                                             |

### **PHOTOMETRY**



### **TECHNICAL DRAWINGS**



# T12 IRS F65W/33-640-IRS 0000438