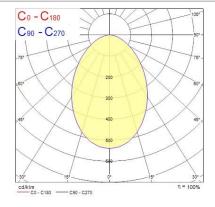

| 0.77                    |

### Packaging

| 0 0                                   |                |
|---------------------------------------|----------------|
| Single packaging type                 | Carton         |
| Product EAN number                    | 8711971318538  |
| Packaging single length / height (cm) | 25.3           |
| Packaging single width (cm)           | 25.3           |
| Packaging single depth (cm)           | 7.2            |
| DUN14 (outer)                         | 18711971318538 |
| Units per outer package               | 12             |
| Packaging outer length / height (cm)  | 52.4           |
| Packaging outer width (cm)            | 52.6           |
| Packaging outer depth (cm)            | 23.8           |

### **PHOTOMETRY**





### **TECHNICAL DRAWINGS**