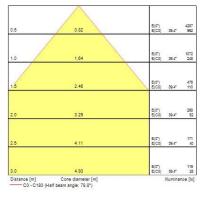

| 0.77                    |

### Packaging

| 0 0                                   |                |
|---------------------------------------|----------------|
| Single packaging type                 | Carton         |
| Product EAN number                    | 8711971318538  |
| Packaging single length / height (cm) | 25.3           |
| Packaging single width (cm)           | 25.3           |
| Packaging single depth (cm)           | 7.2            |
| DUN14 (outer)                         | 18711971318538 |
| Units per outer package               | 12             |
| Packaging outer length / height (cm)  | 52.4           |
| Packaging outer width (cm)            | 52.6           |
| Packaging outer depth (cm)            | 23.8           |

### **PHOTOMETRY**





### **TECHNICAL DRAWINGS**