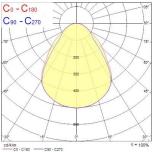

constant current                 |
| Dimmable                        | Yes                                         |
| Dimming method                  | SylSmart SSA                                |
| Minimum dimming level (%)       | 1                                           |
| LED Flickering Rate             | Ultra low (5% or less)                      |
| Housing colour                  | RAL 9003 - Signal white                     |
| IP rating                       | IP40/20                                     |
| IK rating                       | IK03                                        |
| Product EAN number              | 5410288423944                               |

#### PHOTOMETRY



# START Panel IP40 UGR19 1200x300 START Panel UGR19 1200x300 3600Lm 830 SSA02 0042394





### **TECHNICAL DRAWINGS**