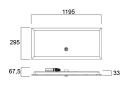

|
| Dimmable                        | Yes                                         |
| Dimming method                  | SylSmart SSA                                |
| Minimum dimming level (%)       | 1                                           |
| LED Flickering Rate             | Ultra low (5% or less)                      |
| Housing colour                  | RAL 9003 - Signal white                     |
| IP rating                       | IP40/20                                     |
| IK rating                       | IK03                                        |
| Product EAN number              | 5410288423944                               |

#### PHOTOMETRY



# START Panel IP40 UGR19 1200x300 START Panel UGR19 1200x300 3600Lm 830 SSA02 0042394





### **TECHNICAL DRAWINGS**