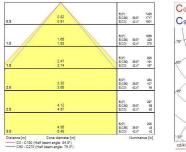

r constant current                 |
| Dimmable                        | Yes                                         |
| Dimming method                  | SylSmart SSA                                |
| Minimum dimming level (%)       | 1                                           |
| LED Flickering Rate             | Ultra low (5% or less)                      |
| Housing colour                  | RAL 9003 - Signal white                     |
| IP rating                       | IP40/20                                     |
| IK rating                       | IK03                                        |
| Product EAN number              | 5410288423944                               |

#### PHOTOMETRY



# START Panel IP40 UGR19 1200x300 START Panel UGR19 1200x300 3600Lm 830 SSA02 0042394





### **TECHNICAL DRAWINGS**