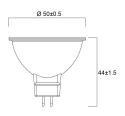

|
| Product Voltage (V)             | 12                                                                                  |
| Dimmable                        | Yes                                                                                 |
| Average life (Nominal) (h)      | 25000                                                                               |
| Product EAN number              | 5410288292144                                                                       |
|                                 |                                                                                     |

#### PHOTOMETRY



# RefLED Superia Retro MR16 DIMMABLE RefLED Superia Retro MR16 V2 345LM DIM 827 36 SL 0029214



### **TECHNICAL DRAWINGS**