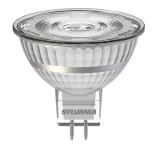

## RefLED Superia Retro MR16 DIMMABLE RefLED Superia Retro MR16 V2 345LM DIM 827 36 SL 0029214

#### **Product features**

- Premium performance professional LED MR16 range with the same look and feel of traditional halogen MR16 lamp
- Recreates backlight effect similar to halogen dichroic lamps.
- · Full glass design means no colours clashing between lamp and fixture
- Very long lifetime of up to 25,000 hours
- Switching cycles: >100,000
- Colour rendering: CRI80
- Lamp voltage: 12V AC/DC
- Dimmable on approved dimmers
- Works with magnetic and compatible electronic transformers
- Warranty: 5 Years