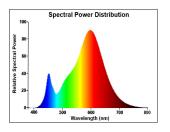

rature (K)          | 2700                                |
| Light colour                    | Homelight                           |
| CRI (Ra)                        | 80                                  |
| Colour Variation Initial (SDCM) | SDCM6                               |
| Photobiological Risk Group      | RG1                                 |
| Wattage (W)                     | 2.2                                 |
| Product Voltage (V)             | 230                                 |
| Dimmable                        | No                                  |
| Average life (Nominal) (h)      | 12000                               |
| Product EAN number              | 5410288296654                       |



# ToLEDo G9 *ToLEDo Retro G9 CL 250LM 827 SL2* 0029665

## PHOTOMETRY



### **TECHNICAL DRAWINGS**