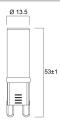

|
| Light colour                    | Homelight                           |
| CRI (Ra)                        | 80                                  |
| Colour Variation Initial (SDCM) | SDCM6                               |
| Photobiological Risk Group      | RG1                                 |
| Wattage (W)                     | 2.2                                 |
| Product Voltage (V)             | 230                                 |
| Dimmable                        | No                                  |
| Average life (Nominal) (h)      | 12000                               |
| Product EAN number              | 5410288296654                       |



# ToLEDo G9 *ToLEDo Retro G9 CL 250LM 827 SL2* 0029665

## PHOTOMETRY



### **TECHNICAL DRAWINGS**