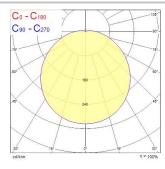

|
| Control gear mounting           | Integrated                                     |
| Dimmable                        | No                                             |
| Dimming method                  | N/A                                            |
| LED Flickering Rate             | Ultra low (5% or less)                         |
| Housing colour                  | White                                          |
| IP rating                       | IP44                                           |
| IK rating                       | IK10                                           |
|                                 |                                                |



# Giotto LED 335 GIOTTO 335 4000K SURFACE 3034796

**Product EAN number** 

8711971347965

#### **PHOTOMETRY**





### **TECHNICAL DRAWINGS**