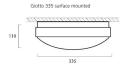

| Integrated                                     |
| Dimmable                        | No                                             |
| Dimming method                  | N/A                                            |
| LED Flickering Rate             | Ultra low (5% or less)                         |
| Housing colour                  | White                                          |
| IP rating                       | IP44                                           |
| IK rating                       | IK10                                           |
|                                 |                                                |



# Giotto LED 335 GIOTTO 335 4000K SURFACE 3034796

**Product EAN number** 

8711971347965

#### **PHOTOMETRY**





### **TECHNICAL DRAWINGS**