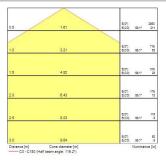

|
| Control gear mounting           | Integrated                                     |
| Dimmable                        | No                                             |
| Dimming method                  | N/A                                            |
| LED Flickering Rate             | Ultra low (5% or less)                         |
| Housing colour                  | White                                          |
| IP rating                       | IP44                                           |
| IK rating                       | IK10                                           |
|                                 |                                                |



# Giotto LED 335 GIOTTO 335 4000K SURFACE 3034796

**Product EAN number** 

8711971347965

#### **PHOTOMETRY**





### **TECHNICAL DRAWINGS**