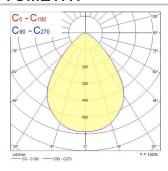

| Product EAN number              | 5410288440101                      |



# OptiClip 600x600 OptiClip 600 3000K C8 WH SSC WHITE 0044010

### **PHOTOMETRY**





### **TECHNICAL DRAWINGS**