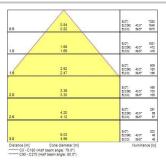

| Product EAN number              | 5410288440101                      |



# OptiClip 600x600 OptiClip 600 3000K C8 WH SSC WHITE 0044010

### **PHOTOMETRY**





### **TECHNICAL DRAWINGS**