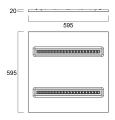

| Product EAN number              | 5410288440101                      |



# OptiClip 600x600 OptiClip 600 3000K C8 WH SSC WHITE 0044010

### **PHOTOMETRY**





### **TECHNICAL DRAWINGS**