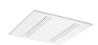

## OptiClip 600x600 OptiClip 600 3000K C8 WH SSC WHITE 0044010

#### **Product features**

OPTICLIP 600 3000K C8 WH SSC WHITE is a high efficacy low glare luminaire with replaceable light engines for office and education appalications. Ceiling recessed LED luminaire with white colour plastic optic, direct light distribution, luminaire dimensions: 595x595x20mm, Sylvania White body colour (RAL9016), IP40 (from the front), IK07, SylSmart Standalone capable, low LED flicker (+/-5%), Warm White (3000K) LED Colour Temperature, 3100lm luminous flux, 26W power consumption, 119lm/W system efficacy, CRI>80, SDCM 3 (3-step MacAdam ellipse) LED Colour Consistency, UGR<17, Luminance at 65° < 2000 cd/m2, lifespan: 62,000 hours L80B20, photobiological safety risk group 1. Electrical protection Class II. Glow wire test 850°C.