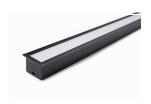

## Profile recess 20 BW Profile recess 20 (30x20) 2m SET BW 0021575

## **Product features**

 The Profile recess 20 2m SET BW consists of 2m anodised black profile, F click diffuser), 2 end caps and 4 holders