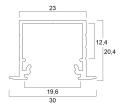

-----------|
| Technology                 | Accessory                           |
| Housing                    | Aluminium                           |
| General application        | Hospitality, Retail                 |
| ETIM Class                 | EC002557                            |
| E-number FI                | 4278571                             |
| Warranty                   | 3 years                             |
| Photobiological Risk Group | Not applicable                      |
| Housing colour             | Black                               |
| IP rating                  | IP00                                |
| IK rating                  | IK00                                |
| Product EAN number         | 5410288215754                       |

## **TECHNICAL DRAWINGS**