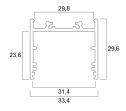

| Aluminium                                      |
| General application        | Hospitality, Retail                            |
| ETIM Class                 | EC002557                                       |
| E-number FI                | 4278567                                        |
| Warranty                   | 3 years                                        |
| Photobiological Risk Group | Not applicable                                 |
| Housing colour             | Black                                          |
| IP rating                  | IP00                                           |
| IK rating                  | IK00                                           |
| Product EAN number         | 5410288215846                                  |

## **TECHNICAL DRAWINGS**